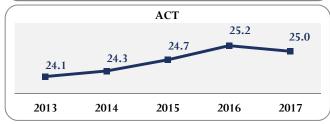

| 0            |
|                     |              |             |          |              |

| <u>Undergraduate</u> |        | Grad/Law/PharmD  |       |  |
|----------------------|--------|------------------|-------|--|
| Total                | 18,121 | Master's         | 1,212 |  |
| Freshmen             | 4705   | Specialist/Cert. | 66    |  |
| Sophomore            | 4034   | Doctoral         | 776   |  |
| Junior               | 4211   | PharmD           | 323   |  |
| Senior (and above)   | 5171   | Law J.D.         | 357   |  |
|                      |        | Non-Degree       | 35    |  |
|                      |        | Total            | 2,769 |  |

23,780

**Total Enrollment including UMMC** 

### FIVE YEAR FALL ENROLLMENT TRENDS



# FIVE YEAR NEW FRESHMEN TRENDS







#### **RETENTION AND GRADUATION**





### DEGREES AWARDED, 2016-2017

| DEGREES AWAI      | DEGREES AWARDED, 2016-2017 |             |                 |              |  |  |  |  |
|-------------------|----------------------------|-------------|-----------------|--------------|--|--|--|--|
| College/School    | <u>Ugrad</u>               | <u>Grad</u> | <u>1st Prof</u> | <u>Total</u> |  |  |  |  |
| Accountancy       | 228                        | 108         | 0               | 336          |  |  |  |  |
| Applied Sciences  | 681                        | 91          | 0               | 772          |  |  |  |  |
| Business Admin    | 747                        | 93          | 0               | 840          |  |  |  |  |
| Education         | 268                        | 228         | 0