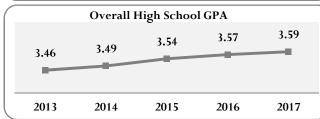

| 0            |
|                     |              |             |          |              |

| <u>Undergraduate</u> |        | Grad/Law/PharmD  |       |  |
|----------------------|--------|------------------|-------|--|
| Total                | 18,121 | Master's         | 1,212 |  |
| Freshmen             | 4705   | Specialist/Cert. | 66    |  |
| Sophomore            | 4034   | Doctoral         | 776   |  |
| Junior               | 4211   | PharmD           | 323   |  |
| Senior (and above)   | 5171   | Law J.D.         | 357   |  |
|                      |        | Non-Degree       | 35    |  |
|                      |        | Total            | 2,769 |  |

23,780

**Total Enrollment including UMMC** 

### FIVE YEAR FALL ENROLLMENT TRENDS



# FIVE YEAR NEW FRESHMEN TRENDS







#### **RETENTION AND GRADUATION**





### DEGREES AWARDED, 2016-2017

| DEGREES AWAI      | DEGREES AWARDED, 2016-2017 |             |                 |              |  |  |  |  |
|-------------------|----------------------------|-------------|-----------------|--------------|--|--|--|--|
| College/School    | <u>Ugrad</u>               | <u>Grad</u> | <u>1st Prof</u> | <u>Total</u> |  |  |  |  |
| Accountancy       | 228                        | 108         | 0               | 336          |  |  |  |  |
| Applied Sciences  | 681                        | 91          | 0               | 772          |  |  |  |  |
| Business Admin    | 747                        | 93          | 0               | 840          |  |  |  |  |
| Education         | 268                        | 228         |