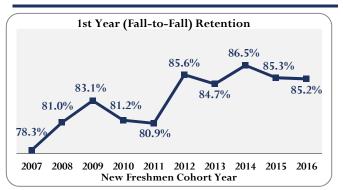

|              |             |          |              |

| <u>Undergraduate</u> |        | Grad/Law/PharmD  |       |  |
|----------------------|--------|------------------|-------|--|
| Total                | 18,121 | Master's         | 1,212 |  |
| Freshmen             | 4705   | Specialist/Cert. | 66    |  |
| Sophomore            | 4034   | Doctoral         | 776   |  |
| Junior               | 4211   | PharmD           | 323   |  |
| Senior (and above)   | 5171   | Law J.D.         | 357   |  |
|                      |        | Non-Degree       | 35    |  |
|                      |        | Total            | 2,769 |  |

23,780

**Total Enrollment including UMMC** 

### FIVE YEAR FALL ENROLLMENT TRENDS



# FIVE YEAR NEW FRESHMEN TRENDS







#### **RETENTION AND GRADUATION**





### DEGREES AWARDED, 2016-2017

| DEGREES AWAI      | DEGREES AWARDED, 2016-2017 |             |                 |              |  |  |  |  |
|-------------------|----------------------------|-------------|-----------------|--------------|--|--|--|--|
| College/School    | <u>Ugrad</u>               | <u>Grad</u> | <u>1st Prof</u> | <u>Total</u> |  |  |  |  |
| Accountancy       | 228                        | 108         | 0               | 336          |  |  |  |  |
| Applied Sciences  | 681                        | 91          | 0               | 772          |  |  |  |  |
| Business Admin    | 747                        | 93          | 0               | 840          |  |  |  |  |
| Education         | 268                        | 228         | 0               | 496          |  |  |