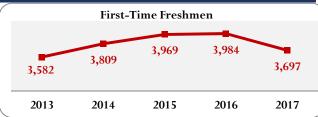

| 0            |
|                     |              |             |          |              |

| <u>Undergraduate</u> |        | Grad/Law/PharmD  |       |  |
|----------------------|--------|------------------|-------|--|
| Total                | 18,121 | Master's         | 1,212 |  |
| Freshmen             | 4705   | Specialist/Cert. | 66    |  |
| Sophomore            | 4034   | Doctoral         | 776   |  |
| Junior               | 4211   | PharmD           | 323   |  |
| Senior (and above)   | 5171   | Law J.D.         | 357   |  |
|                      |        | Non-Degree       | 35    |  |
|                      |        | Total            | 2,769 |  |

23,780

**Total Enrollment including UMMC** 

### FIVE YEAR FALL ENROLLMENT TRENDS



# FIVE YEAR NEW FRESHMEN TRENDS







#### **RETENTION AND GRADUATION**





### DEGREES AWARDED, 2016-2017

| DEGREES AWAI      | DEGREES AWARDED, 2016-2017 |             |                 |              |  |  |  |  |
|-------------------|----------------------------|-------------|-----------------|--------------|--|--|--|--|
| College/School    | <u>Ugrad</u>               | <u>Grad</u> | <u>1st Prof</u> | <u>Total</u> |  |  |  |  |
| Accountancy       | 228                        | 108         | 0               | 336          |  |  |  |  |
| Applied Sciences  | 681                        | 91          | 0               | 772          |  |  |  |  |
| Business Admin    | 747                        | 93          | 0               | 840          |  |  |  |  |
| Education         | 268                        | 228