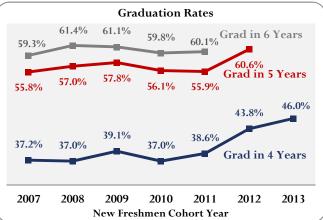

|              |             |          |              |

| <u>Undergraduate</u> |        | Grad/Law/PharmD  |       |  |
|----------------------|--------|------------------|-------|--|
| Total                | 18,121 | Master's         | 1,212 |  |
| Freshmen             | 4705   | Specialist/Cert. | 66    |  |
| Sophomore            | 4034   | Doctoral         | 776   |  |
| Junior               | 4211   | PharmD           | 323   |  |
| Senior (and above)   | 5171   | Law J.D.         | 357   |  |
|                      |        | Non-Degree       | 35    |  |
|                      |        | Total            | 2,769 |  |

23,780

**Total Enrollment including UMMC** 

### FIVE YEAR FALL ENROLLMENT TRENDS



# FIVE YEAR NEW FRESHMEN TRENDS







#### **RETENTION AND GRADUATION**





### DEGREES AWARDED, 2016-2017

| DEGREES AWAI      | DEGREES AWARDED, 2016-2017 |             |                 |              |  |  |  |  |
|-------------------|----------------------------|-------------|-----------------|--------------|--|--|--|--|
| College/School    | <u>Ugrad</u>               | <u>Grad</u> | <u>1st Prof</u> | <u>Total</u> |  |  |  |  |
| Accountancy       | 228                        | 108         | 0               | 336          |  |  |  |  |
| Applied Sciences  | 681                        | 91          | 0               | 772          |  |  |  |  |
| Business Admin    | 747                        | 93          | 0               | 840          |  |  |  |  |
| Education         | 268                        | 228         | 0               | 496          |  |  |  |