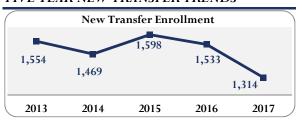

# FIVE YEAR NEW TRANSFER TRENDS



### Oxford & Regional Student Level, Fall 2017-2018

| Freshmen  | 70  | 5.3%  |
|-----------|-----|-------|
| Sophomore | 358 | 27.2% |
| Junior    | 645 | 49.1% |
| Senior    | 112 | 8.5%  |
| Visiting  | 129 | 9.8%  |

# **UM MEDICAL CENTER, FALL 2017-2018**

|               | <u>Full-Time</u> | Part-Time | <u>Total</u> |
|---------------|------------------|-----------|--------------|
| Total         | 2198             | 692       | 2890         |
|               |                  |           |              |
| Undergraduate | 349              | 267       | 616          |
| Graduate      | 340              | 425       | 765          |
| Medicine      | 617              | 0         | 617          |
| Dentistry     | 150              | 0         | 150          |
| Professional  | 742