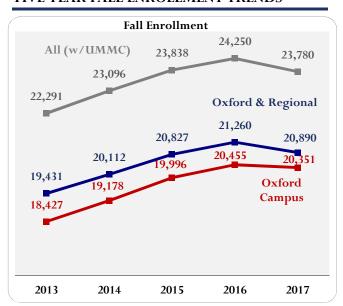

### FIVE YEAR FALL ENROLLMENT TRENDS

23,780

**Total Enrollment including UMMC** 